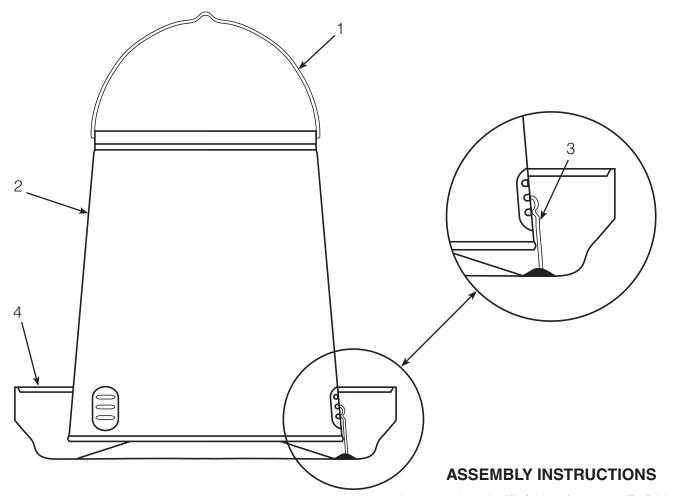

### REPAIR PARTS LIST

| Ref. No. | Part No. | Description                           | Quantity |
|----------|----------|---------------------------------------|----------|
| 1        | 71751    | #9 Wire Handle                        | 1        |
| 2        | 13522    | Body                                  | 1        |
| 3        | 70544    | Adjustment Spring Clip                | 3        |
| 4        | UP10A    | Poly Feed Pan with Adjustment Springs | 1        |
|          | ISBHF30  | Instruction Sheet                     | 1        |

- 1. Assemble handle (Ref. No. 1) to body (Ref. No. 2).
- 2. Place body (Ref. No. 2) between the three adjustment springs (Ref. No. 3) and adjust to proper height.